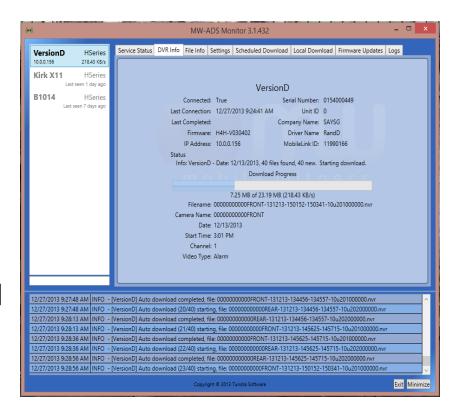

#### **Multiple Software Applications**

- ➤ Mobile Witness Manager...Client Software for remote video/GPS live view, playback, system setup, video/GPS download and .AVI conversion
- MobileLink Vehicle Management...Fleet GPS tracking, GPS history, automated alert notifications asset tracking, management reports
- MobileLink App...Smart Phone access to live video and tracking, receive alert notifications of alarms and asset status.
- Auto Download...Multi-Vehicle automated wireless download of information including scheduled & alarm video, fleet status, system health monitoring. ADS Enterprise Manager for multiple ADS locations
- ➤ Fleet Witness Health Monitoring...Automated alerts of equipment operating status, fleet-wide firmware & settings upgrade, hardware maintenance log