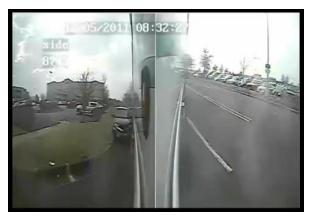

## **ACCIDENT MANAGEMENT SYSTEM**

Actual documentation of accident' where car tried to pass a bus on the right side. and was crushed.

#### AVOID PAYING FALSE ACCIDENT CLAIMS

- Provide ability for management and police to verify the activity and cause of accidents and other incidents.
- Liability Protection with Video Documentation in the case of an accident proving that the driver is not at fault, which is normally the case.

Provide Management video verification of what did or did not occur in and around buses. routes... *Matched With Video* 

Here is a link to an actual accident where video was used to prove the accident was not caused by the vehicle's driver resulting in a savings to the bus company of over \$50,000 insurance claim.