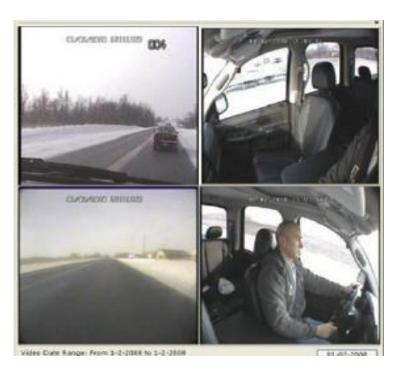

## ON-BOARD CCTV RECORDING

# With Remote Live View & Automated Off-Load over WIFI or Cellular

- Cameras video & audio (optional) are recorded continuously and/or upon detection of alarming by programed driver actions as long as vehicle motor is running.
- When erratic driving is detected by the system's accelerometer recordings are bookmarked as alarm recordings for easy identification.
- Detected erratic alarm recordings can be actively notified over cellular networks or automatically offloaded over WIFI at vehicle depot.

## MULTIPLE CAMERA CHOICES

**Analog or High Definition IP** 

Inside Cameras Cameras with or without audio

Outside Cameras
Front, Side & Back Views

PTZ Cameras Controllable in vehicle or remotely with software