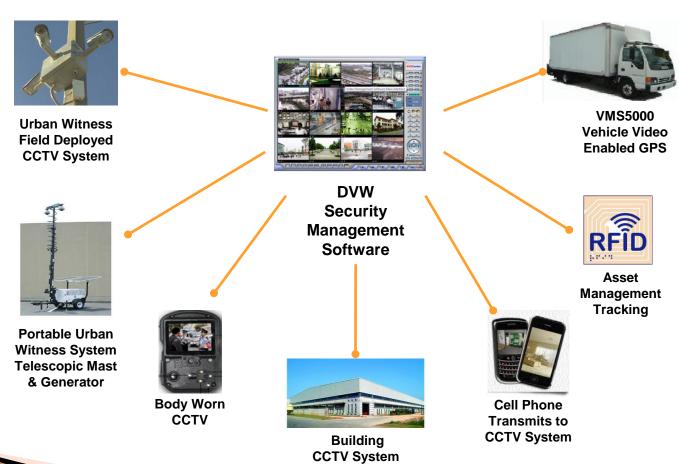

## PART OF UNIFIED PLATFORM

Same SMS Security Management Software Supports Multiple CCTV, RFID & GPS Sources