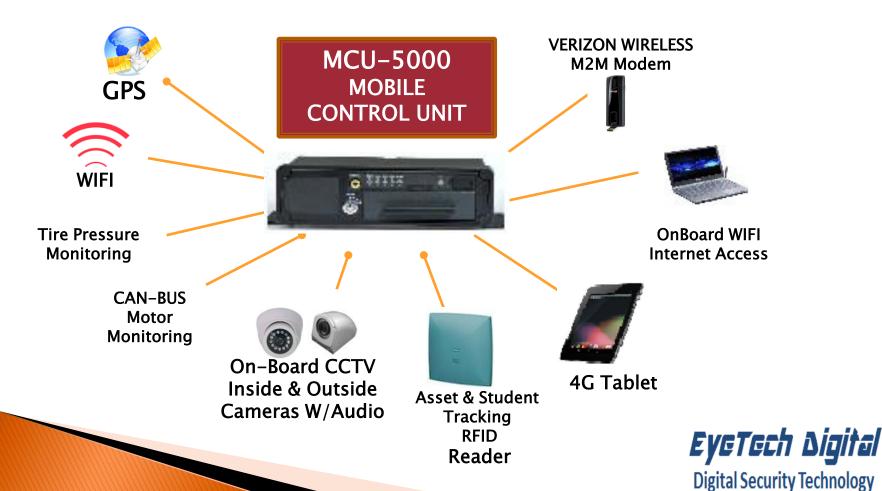

## **M55000** System Components

## One Device Controls It All

# SENSORS & ALARMS Detect Actions & Events

- MCU/MDVR has 8 sensor inputs & 4 serial inputs which can be customized
- Detect when sensors are engaged or disengaged to multiple vehicle inputs
- Information reports can be used to analyze efficiency for improving operation & cost saving
- Alarms can be sent to PCs and Smart Phones for immediate notification based on sensor inputs, speed, location and other classifications.

## VIDEO ENABLED GPS & Fleet Management System

Active Live Tracking & Passive Recorded With or Without Video

Live Tracking GPS Tracking History w/Video

Live Remote View Video

## RFID ASSET MANAGEMENT SYSTEM

'Track Assets On & Off Vehicles'

- Upload Shipping Manifest
- Assign Shipping Address
- Trace Assets Real-time
- Alarm if Asset Off– Loaded at Incorrect Address
- Detail Records of Shipping History
- Inexpensive Printed RFID Tagging

## **ENGINE & TIRE MONITORING\***

\*Requires optional Interface cable/kit

- Motor Functions & Tire Pressure are monitored continuously while in route
- Motor Error Codes are sent to bus maintenance personnel dynamically as they occur
- Information can be used to analyze efficiency for improving operation & cost saving
- CAN-BUS information is stored for analysis at a later time

## MULTIPLE CAMERA CHOICES

**Analog or High Definition IP** 

Inside Cameras Cameras with or without audio

Outside Cameras
Front, Side & Back Views

PTZ Cameras Controllable in vehicle or remotely with software