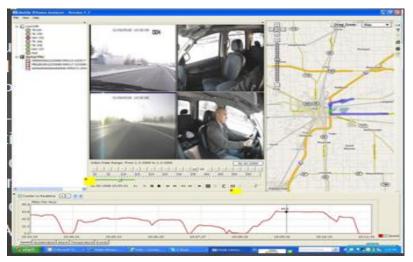

# With Remote Live View & Automated Off-Load over WIFI or Cellular

- Cameras video & audio (optional) are recorded continuously and/or upon detection of alarming by programed driver actions as long as vehicle motor is running.
- When erratic driving is detected by the system's accelerometer recordings are bookmarked as alarm recordings for easy identification.
- Detected erratic alarm recordings can be actively notified over cellular networks or automatically offloaded over WIFI at vehicle depot.

## VIDEO ENABLED GPS & Fleet Management System

Active Live Tracking & Passive Recorded With or Without Video

Live Tracking GPS Tracking History w/Video

Live Remote View Video