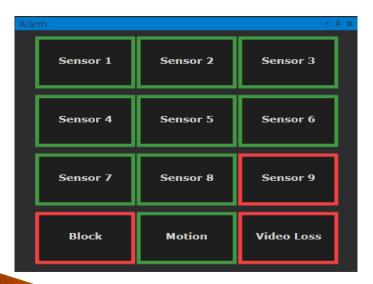

# SENSORS & ALARMS Detect Actions & Events

- MCU/MDVR has 8 sensor inputs & 4 serial inputs which can be customized
- Detect when sensors are engaged or disengaged to multiple vehicle inputs
- Information reports can be used to analyze efficiency for improving operation & cost saving
- Alarms can be sent to PCs and Smart Phones for immediate notification based on sensor inputs, speed, location and other classifications.