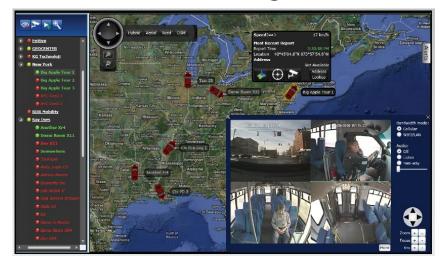

## VIDEO ENABLED GPS & Fleet Management System

Active Live Tracking & Passive Recorded With or Without Video

Live Tracking GPS Tracking History w/Video

Live Remote View Video

## **ACCIDENT MANAGEMENT SYSTEM**

Actual documentation of accident' where car tried to pass a bus on the right side. and was crushed.

#### AVOID PAYING FALSE ACCIDENT CLAIMS

- Provide ability for management and police to verify the activity and cause of accidents and other incidents.
- Liability Protection with Video Documentation in the case of an accident proving that the driver is not at fault, which is normally the case.

Provide Management video verification of what did or did not occur in and around buses. routes... *Matched With Video* 

Here is a link to an actual accident where video was used to prove the accident was not caused by the vehicle's driver resulting in a savings to the bus company of over \$50,000 insurance claim.